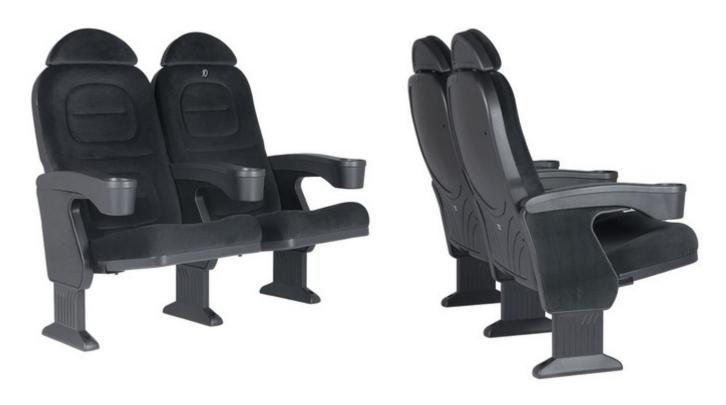

## **CINEMA SEATING**

A comfortable seat with an attractive design. The Roma seat has become consolidated as a benchmark for all types of projects owing to its incomparable versatility and aesthetics. Ideal for cinemas, auditoriums, conference halls, multi-purpose halls, etc.

#### **Dimensions**

55-58 cm seat centres 73.5 cm depth 100 cm height

#### Backrest

Cold moulded polyurethane foam 'UNIBLOCK 2' system, which wraps an injected polypropylene frame completely. All this structure is protected by a texturized injected polypropylene seat shell. Polyurethane density 55 Kg/m<sup>3</sup>

#### Seat

Cold moulded polyurethane foam 'UNIBLOCK 2' system, which wraps an injected polypropylene frame completely. All this structure is protected by a texturized injected polypropylene seat shell. Fixed in open position, anchored to the side panel by means of steel plates. Polyurethane density 65 Kg/m<sup>3</sup>

#### Side panel

Texturized injected polypropylene, 40mm End row panels completely upholstered. Concealed floor fixation system.

#### Armrest

Texturized injected polypropylene, including integrated cupholder.