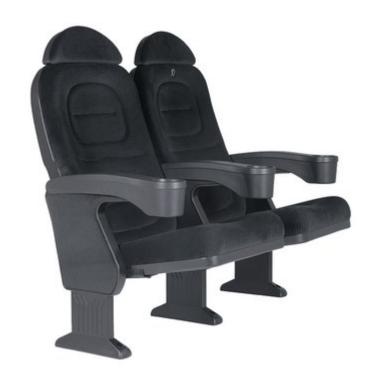

## **CINEMA SEATING**

A comfortable seat with an attractive design. The Roma seat has become consolidated as a benchmark for all types of projects owing to its incomparable versatility and aesthetics. Ideal for cinemas, auditoriums, conference halls, multi-purpose halls, etc.

#### **Dimensions**

55-58 cm seat centres 73.5 cm depth 100 cm height

#### Backrest

Cold moulded polyurethane foam 'UNIBLOCK 2' system, which wraps an injected polypropylene frame completely. All this structure is protected by a texturized injected polypropylene seat shell. Polyurethane density 55 Kg/m<sup>3</sup>

#### Seat

Cold moulded polyurethane foam 'UNIBLOCK 2' system, which wraps an injected polypropylene frame completely. All this structure is protected by a texturized injected polypropylene seat shell. Fixed in open position, anchored to the side panel by means of steel plates. Polyurethane density 65 Kg/m<sup>3</sup>

#### Side panel

Texturized injected polypropylene, 40mm End row panels completely upholstered. Concealed floor fixation system.

#### Armrest

Texturized injected polypropylene, including integrated cupholder.